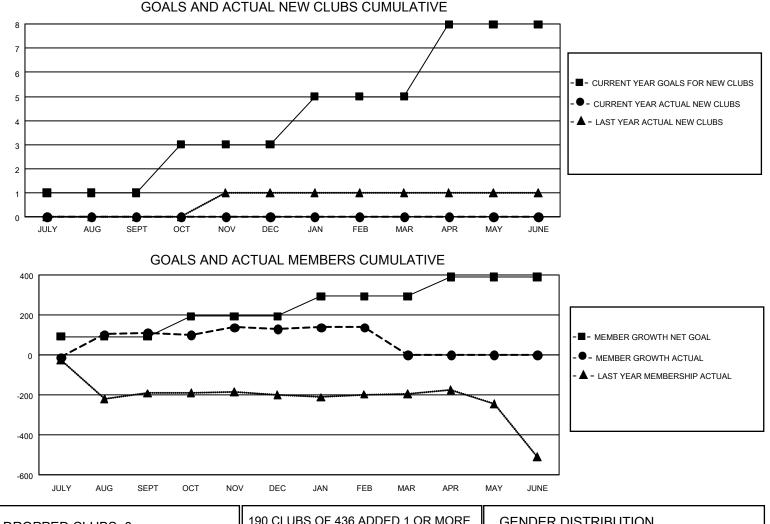

## GMT MONTHLY MEMBERSHIP PROGRESS REPORT Results as of: 2/29/2020

Multiple District 110

LOCATION: NETHERLANDS

GMT: OPEN

GMT CA 4

| Clubs         |               |             |               | Members               |                        |                         |                                                    |  |
|---------------|---------------|-------------|---------------|-----------------------|------------------------|-------------------------|----------------------------------------------------|--|
|               | RESULTS FOR   | R 2019-2020 |               | RESULTS FOR 2019-2020 |                        |                         |                                                    |  |
| QUARTER       | NEW CLUB GOAL | NEW CLUBS   | DROPPED CLUBS | QUARTER MEME          | BER GROWTH NET<br>GOAL | MEMBER GROWTH<br>ACTUAL | DROPPED<br>MEMBERS ACTUAI<br>(including transfers) |  |
| JULY/AUG/SEPT | 3             | 0           | 0             | JULY/AUG/SEPT         | 276                    | 227                     | 107                                                |  |
| OCT/NOV/DEC   | 6             | 0           | 0             | OCT/NOV/DEC           | 306                    | 146                     | 110                                                |  |
| JAN/FEB/MAR   | 6             | 0           | 0             | JAN/FEB/MAR           | 300                    | 25                      | 15                                                 |  |
| APR/MAY/JUNE  | 9             | 0           | 0             | APR/MAY/JUNE          | 285                    | 0                       | 0                                                  |  |
|               |               |             |               |                       |                        |                         |                                                    |  |